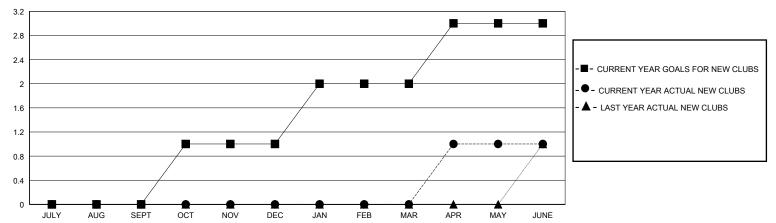

## GOALS AND ACTUAL NEW CLUBS CUMULATIVE

## District 4 C3

Results as of: 6/30/2020

| GMT: | LOCATION CALIFORNIA | GMT CA |
|------|---------------------|--------|

| Clubs                 |               |           |               | Members               |                        |                         |                                                    |  |
|-----------------------|---------------|-----------|---------------|-----------------------|------------------------|-------------------------|----------------------------------------------------|--|
| RESULTS FOR 2019-2020 |               |           |               | RESULTS FOR 2019-2020 |                        |                         |                                                    |  |
| QUARTER               | NEW CLUB GOAL | NEW CLUBS | DROPPED CLUBS | QUARTER MEMB          | SER GROWTH NET<br>GOAL | MEMBER GROWTH<br>ACTUAL | DROPPED<br>MEMBERS ACTUAL<br>(including transfers) |  |
| JULY/AUG/SEPT         | 0             | 0         | 0             | JULY/AUG/SEPT         | 25                     | 47                      | 66                                                 |  |
| OCT/NOV/DEC           | 1             | 0         | 1             | OCT/NOV/DEC           | 25                     | 14                      | 36                                                 |  |
| JAN/FEB/MAR           | 1             | 0         | 0             | JAN/FEB/MAR           | 25                     | 29                      | 16                                                 |  |
| APR/MAY/JUNE          | 1             | 1         | 1             | APR/MAY/JUNE          | 25                     | 75                      | 87                                                 |  |