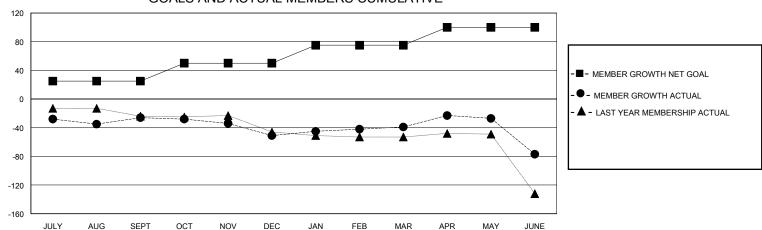

## GOALS AND ACTUAL MEMBERS CUMULATIVE

| DROPPED CLUBS: 2 |     | 23 CLUBS OF 43 ADDED 1 OR MORE<br>NEW MEMBERS | GENDER DISTRIBUTION  MALE 562 (55.81%) |              |     |
|------------------|-----|-----------------------------------------------|----------------------------------------|--------------|-----|
| DROPPED MEMBERS  |     |                                               | FEMALE                                 | 445 (44.19%) |     |
| DECEASED         | 16  | CLICK HERE FOR CUMULATIVE MEMBERSHIP DATA     | TOTAL FAMILY UNIT MEMBERS              |              | 183 |
| CLUB CANCELLED   | 11  |                                               | FAMILY MEMBERS PAYING HALF             |              | 96  |
| OTHER            | 178 |                                               |                                        |              | 90  |
| TOTAL            | 205 |                                               | 5525                                   |              |     |

## District 4 C3

Results as of: 6/30/2020

| GMT: | LOCATION CALIFORNIA | GMT CA |
|------|---------------------|--------|

| Clubs                 |               |           |               | Members               |                        |                         |                                                    |  |
|-----------------------|---------------|-----------|---------------|-----------------------|------------------------|-------------------------|----------------------------------------------------|--|
| RESULTS FOR 2019-2020 |               |           |               | RESULTS FOR 2019-2020 |                        |                         |                                                    |  |
| QUARTER               | NEW CLUB GOAL | NEW CLUBS | DROPPED CLUBS | QUARTER MEMB          | SER GROWTH NET<br>GOAL | MEMBER GROWTH<br>ACTUAL | DROPPED<br>MEMBERS ACTUAL<br>(including transfers) |  |
| JULY/AUG/SEPT         | 0             | 0         | 0             | JULY/AUG/SEPT         | 25                     | 47                      | 66                                                 |  |
| OCT/NOV/DEC           | 1             | 0         | 1             | OCT/NOV/DEC           | 25                     | 14                      | 36                                                 |  |
| JAN/FEB/MAR           | 1             | 0         | 0             | JAN/FEB/MAR           | 25                     | 29                      | 16                                                 |  |
| APR/MAY/JUNE          | 1             | 1         | 1             | APR/MAY/JUNE          | 25                     | 75                      | 87                                                 |  |